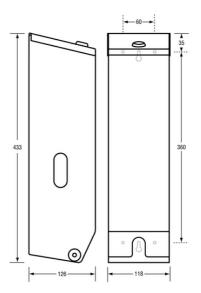

## **ML833W**

Triple Toilet Roll Dispenser - White Powder Coat

## Specification

| Material          | Cold Rolled Steel Cabinet and Spring Clip                                                                                                                                  |
|-------------------|----------------------------------------------------------------------------------------------------------------------------------------------------------------------------|
| Finish            | White Powder Coat                                                                                                                                                          |
| Also<br>Available | ML833SS: Satin Stainless Steel                                                                                                                                             |
| Mounting          | Surface Mounted Concealed Fix                                                                                                                                              |
| Capacity          | Dispenses/Holds three rolls up to $135 \text{mm}$ Ø                                                                                                                        |
| Features          | Replacement roll held in place by internal Spring Clip<br>and drawn down through side slots after bottom roll<br>is used and core removed<br>Unit fitted with tumbler lock |
|                   |                                                                                                                                                                            |